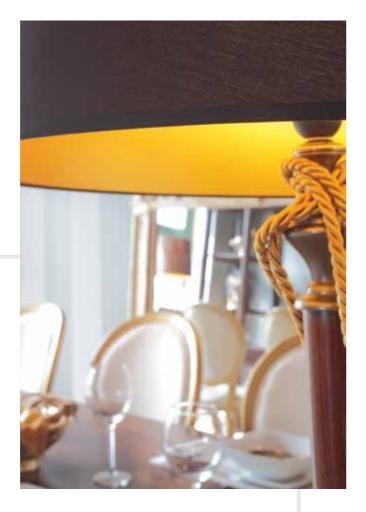

### LUXOR HOTEL LUBLIN

The classic shape of the lampshades helps to highlight the modern hotel interior design together with the elegant black and gold coloring. The golden color also helps to provide additional lighting to the reception desk foyer, whereas the black color dims the light to bring about the atmosphere of complete relaxation.