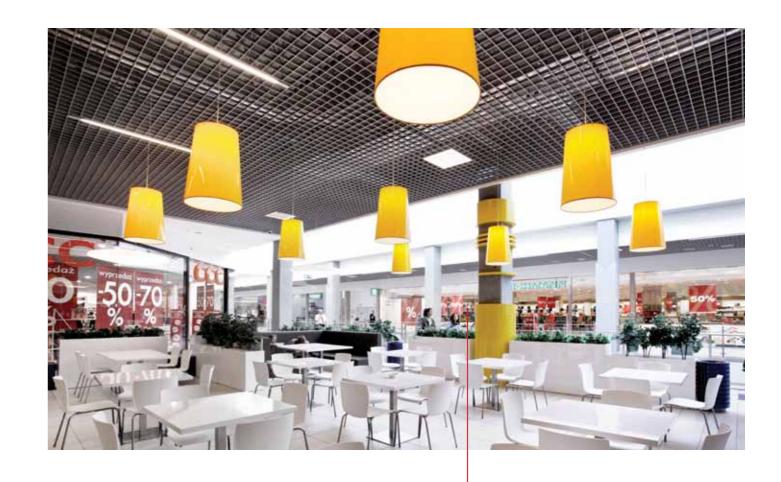

### ODRZAŃSKIE OGRODY SHOPPING CENTRE KĘDZIERZYN-KOŹLE Sunny yellow lampshades over the food court

Sunny yellow lampshades over the food court are made of a special anti-static film, able to withstand the temperature and conditions in the restaurant.

26

XXL sized installations in two gallery halls. Colorful lamps suspended on colorful braided cables, featuring removable bottoms secured with magnets to facilitate easy replacement of the light source..