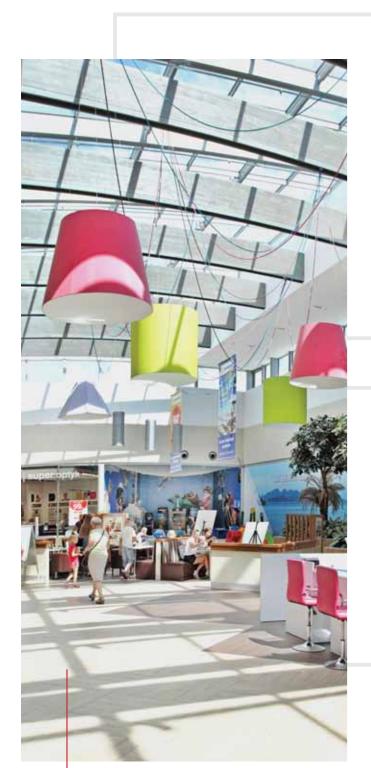

26

XXL sized installations in two gallery halls. Colorful lamps suspended on colorful braided cables, featuring removable bottoms secured with magnets to facilitate easy replacement of the light source..