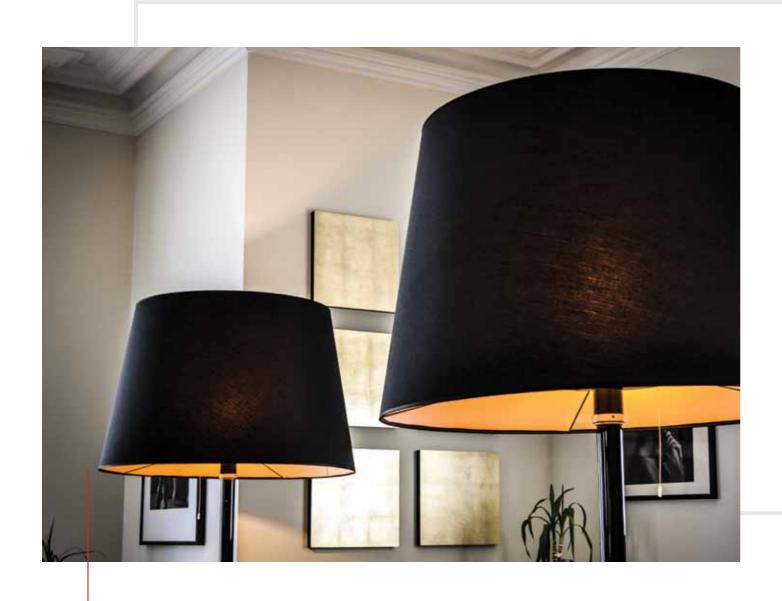

### LUXOR HOTEL LUBLIN

The classic shape of the lampshades helps to highlight the modern hotel interior design together with the elegant black and gold coloring. The golden color also helps to provide additional lighting to the reception desk foyer, whereas the black color dims the light to bring about the atmosphere of complete relaxation.