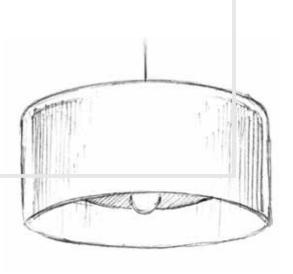

# OUR DESIGNS ARE TRANSFERRED INTO FUNCTIONAL 3D MESHES

We use 3D software to create the lampshade design matching the shape of its frame, dimensions and thickness. We choose the right finish and build the prototype.