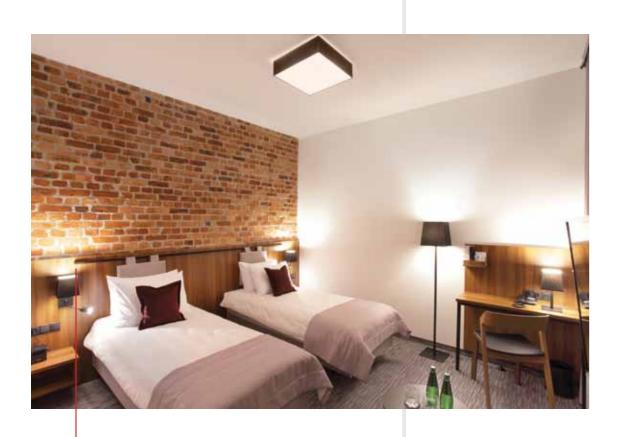

### LUXOR HOTEL LUBLIN

The classic shape of the lampshades helps to highlight the modern hotel interior design together with the elegant black and gold coloring. The golden color also helps to provide additional lighting to the reception desk foyer, whereas the black color dims the light to bring about the atmosphere of complete relaxation.