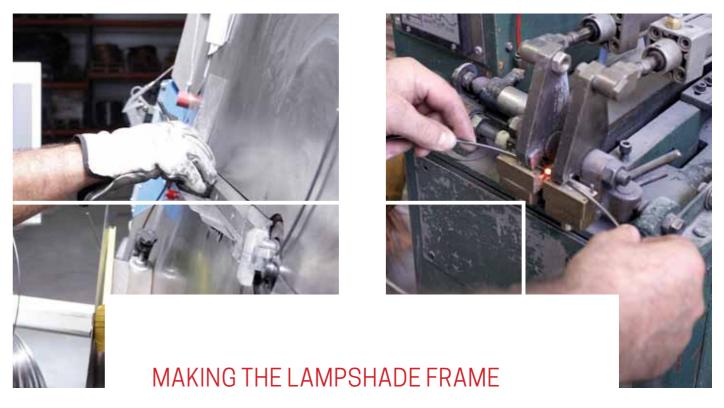

Lampshade frame wires are shaped, spot-joined and welded in our state-of-the-art machine park. Final polishing... and it's time for the first quality inspection. We check the height, shape, angles and welds to eliminate flawed items.