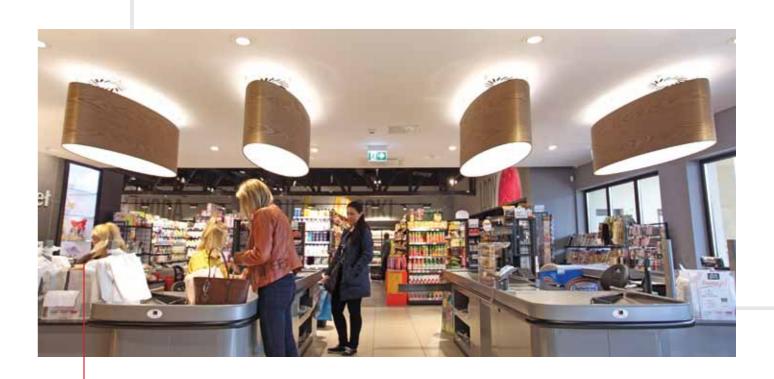

#### PIOTR I PAWEŁ GROCERY STORE IN BYDGOSZCZ

Lighting design by Gramza Design. Material is natural veneer which perfectly complements the store fittings in color. The result: products on the checkout conveyor are highlighted to achieve a more attractive look.