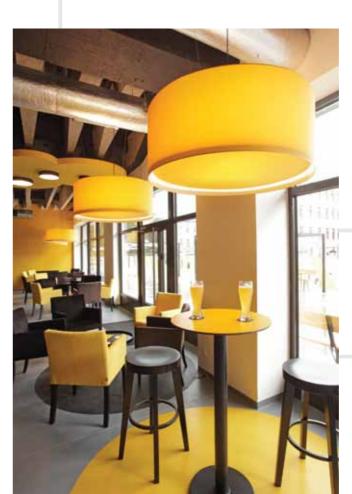

### ODRZAŃSKIE OGRODY SHOPPING CENTRE KĘDZIERZYN-KOŹLE Sunny yellow lampshades over the food court

Sunny yellow lampshades over the food court are made of a special anti-static film, able to withstand the temperature and conditions in the restaurant.

26

XXL sized installations in two gallery halls. Colorful lamps suspended on colorful braided cables, featuring removable bottoms secured with magnets to facilitate easy replacement of the light source..