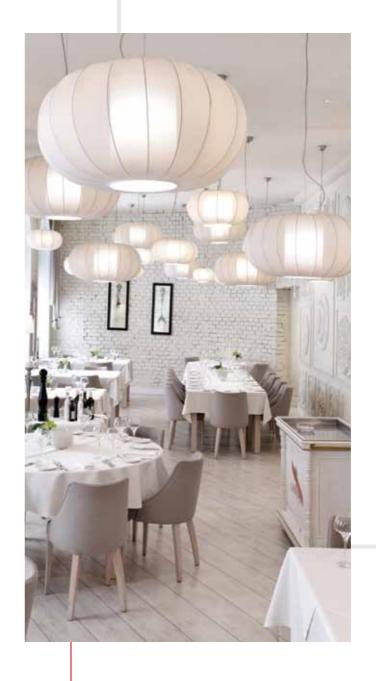

The original lamp design with different size and fitted with diffusers are a call back to the famous restaurant menu. It bathes the interior in silky lightness. The lampshade frames are steel covered with soft, stretchy fabric.