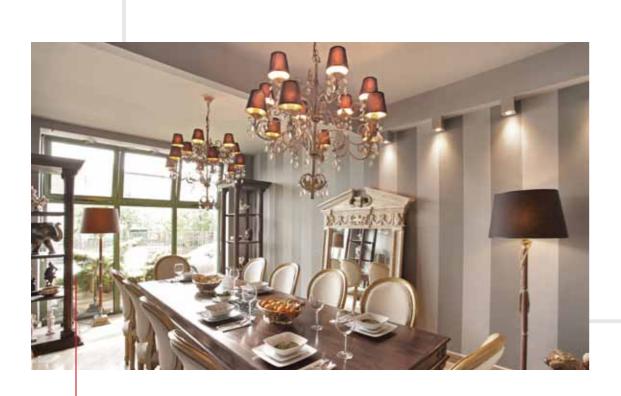

### LUXOR HOTEL LUBLIN

The classic shape of the lampshades helps to highlight the modern hotel interior design together with the elegant black and gold coloring. The golden color also helps to provide additional lighting to the reception desk foyer, whereas the black color dims the light to bring about the atmosphere of complete relaxation.