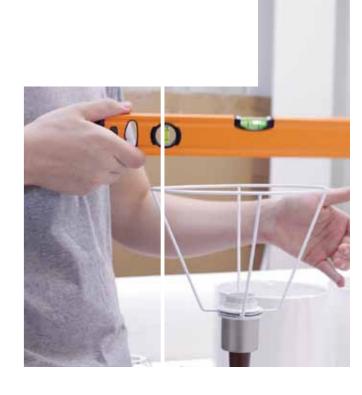

Lampshade frame wires are shaped, spot-joined and welded in our state-of-the-art machine park. Final polishing... and it's time for the first quality inspection. We check the height, shape, angles and welds to eliminate flawed items.