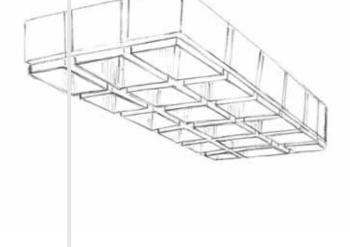

### **CASINOS POLAND ANDERSIA** POZNAŃ

The lampshade with impressive dimensions is composed of 3 segments independently mounted to the ceiling. The diameter of the largest one is nearly 250 centimeters! The biggest challenge was to perfectly match all the structural components and to enable easy replacement of lightbulbs (the bottom part of each segment is removable).