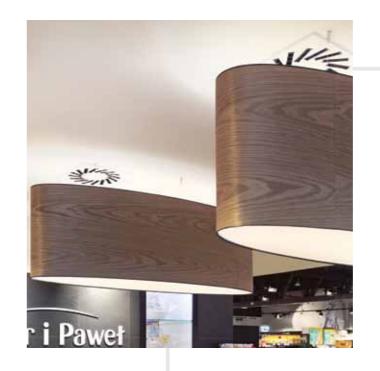

#### PIOTR I PAWEŁ GROCERY STORE IN BYDGOSZCZ

Lighting design by Gramza Design. Material is natural veneer which perfectly complements the store fittings in color. The result: products on the checkout conveyor are highlighted to achieve a more attractive look.