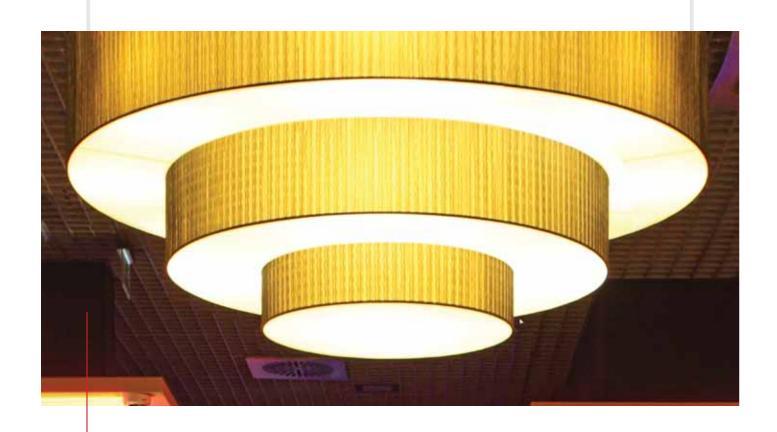

### **CASINOS POLAND ANDERSIA** POZNAŃ

The lampshade with impressive dimensions is composed of 3 segments independently mounted to the ceiling. The diameter of the largest one is nearly 250 centimeters! The biggest challenge was to perfectly match all the structural components and to enable easy replacement of lightbulbs (the bottom part of each segment is removable).