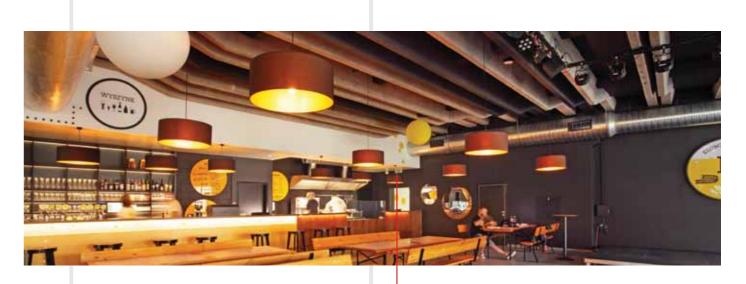

### KLUBOPIWIARNIA MICRO-BREWERY ŁÓDŹ

Cylindrical lamps complement the colors of the logo as well as the interior design - brown with a golden centre above the counter and in the room, yellow-colored above the couch area. Edison-type light bulbs contribute to the unique atmosphere of the brewery room interiors.