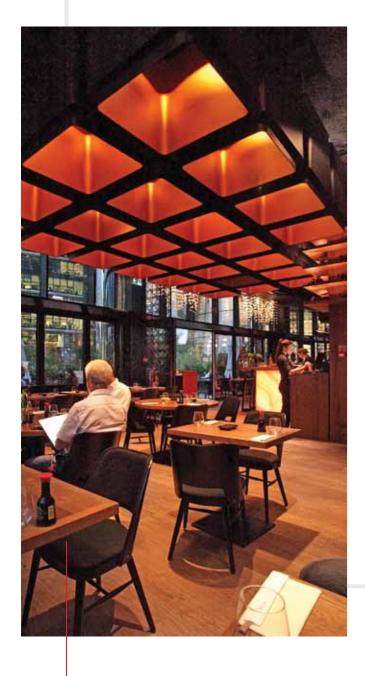

### **CASINOS POLAND ANDERSIA** POZNAŃ

The lampshade with impressive dimensions is composed of 3 segments independently mounted to the ceiling. The diameter of the largest one is nearly 250 centimeters! The biggest challenge was to perfectly match all the structural components and to enable easy replacement of lightbulbs (the bottom part of each segment is removable).