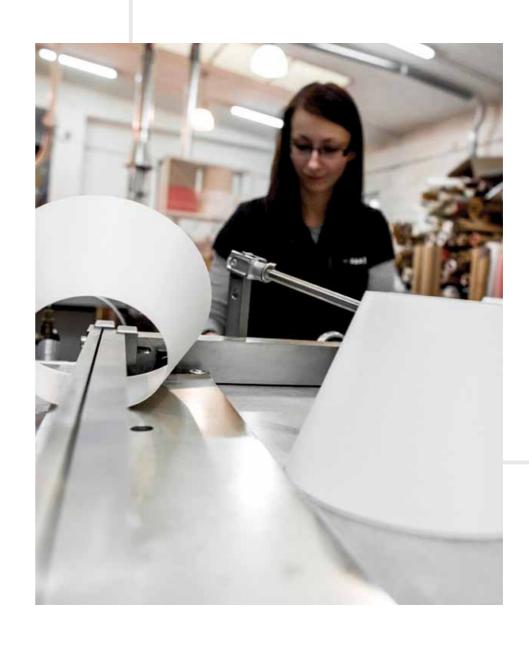

Lampshade frame wires are shaped, spot-joined and welded in our state-of-the-art machine park. Final polishing... and it's time for the first quality inspection. We check the height, shape, angles and welds to eliminate flawed items.

# WE USE THE MOST EFFECTIVE METHODS OF FRAME PAINTING

Finished frames are taken to the powder coating shop. First, they are placed in a furnace which burns off all leftover dirt on the wires. Next, the frames are painted in any color and cured in high temperature.

# EACH LAMPSHADE IS HAND-FINISHED, PAYING ATTENTION TO PRODUCT DURABILITY AND AESTHETICS

Lampshade cutout forms are glued or sewn, if the product is to keep its aesthetics under extreme climate conditions (high temperatures and humidity). Final appearance is of high importance to us, for this reason each model is finished with great reverence.

# MULTI-LEVEL QUALITY CONTROL HELPS TO DISTINGUISH OUR LAMPSHADES WITH PERFECT WORKMANSHIP

Each lampshade is subject to quality control at every stage of production. As a result, Customers receive only the lamps and lampshades characterised by excellent quality of work. Each lampshade is individually packaged in a protective film and marked with a control number.