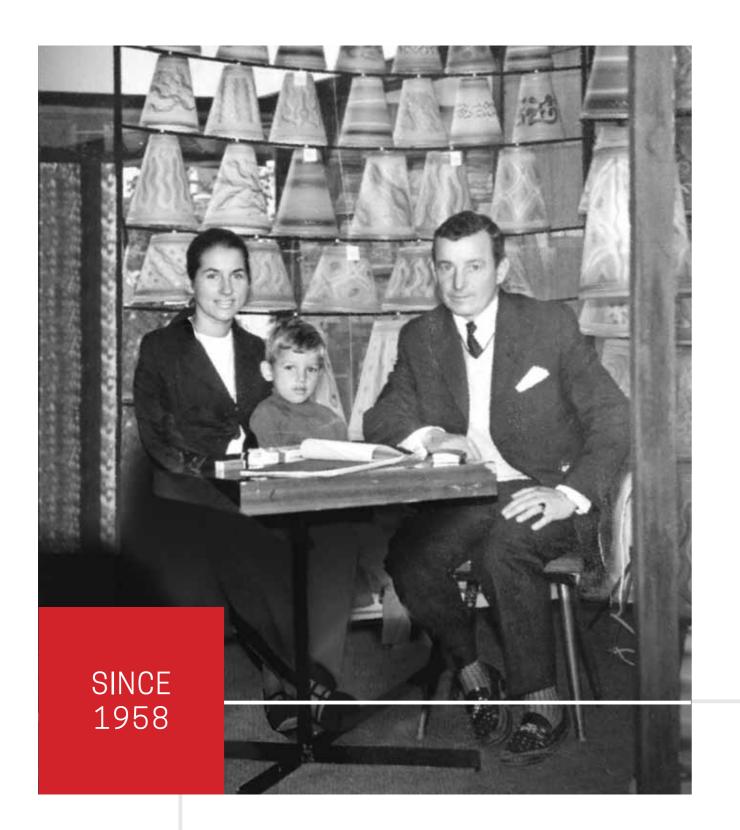

# ART ABAZUR STANDS FOR EXPERIENCE

supported by nearly 60 years of history of the workshop.

THE FIRST LOCKSMITH WORKSHOP OF OUR FATHER, JERZY KROMCZYŃSKI, WAS LOCATED AT KMIECA STREET IN POZNAŃ. THIS IS WHERE OUR FIRST LAMPSHADES AND CHANDELIERS WERE CREATED.

Our father was a very hard-working, creative and independent man. Art-Abazur came about as a result of his great dream about his own company. Since the very beginning, he put product quality first. This has been our guiding principle to this day.

Nearly 60 years of designing lamps and lampshades have given us a unique insight into the nature of light. We try to bring it out every time through shape, material and design of our lampshades.

Lidia Zielińska and Krzysztof Kromczyński - company coowners, the daughter and son of the founders of Art-Abażur - Jerzy and Maria Kromczyńscy