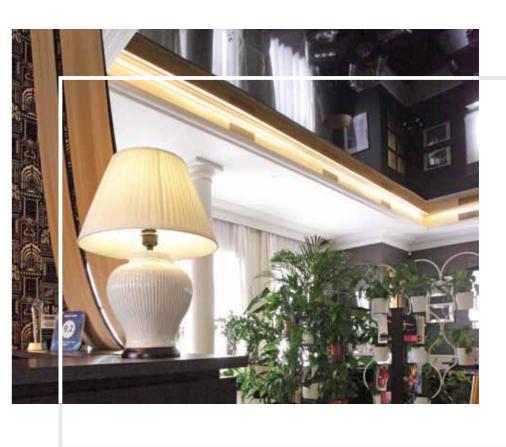

### LUXOR HOTEL LUBLIN

The classic shape of the lampshades helps to highlight the modern hotel interior design together with the elegant black and gold coloring. The golden color also helps to provide additional lighting to the reception desk foyer, whereas the black color dims the light to bring about the atmosphere of complete relaxation.