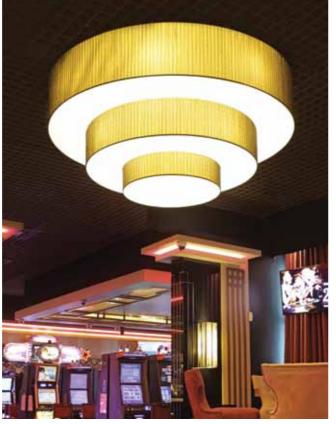

### **CASINOS POLAND ANDERSIA** POZNAŃ

The lampshade with impressive dimensions is composed of 3 segments independently mounted to the ceiling. The diameter of the largest one is nearly 250 centimeters! The biggest challenge was to perfectly match all the structural components and to enable easy replacement of lightbulbs (the bottom part of each segment is removable).