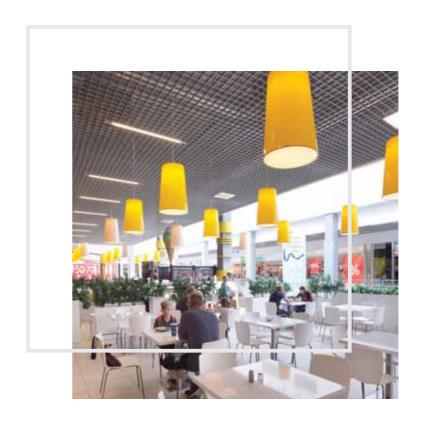

### ODRZAŃSKIE OGRODY SHOPPING CENTRE KĘDZIERZYN-KOŹLE Sunny yellow lampshades over the food court

Sunny yellow lampshades over the food court are made of a special anti-static film, able to withstand the temperature and conditions in the restaurant.

26

XXL sized installations in two gallery halls. Colorful lamps suspended on colorful braided cables, featuring removable bottoms secured with magnets to facilitate easy replacement of the light source..