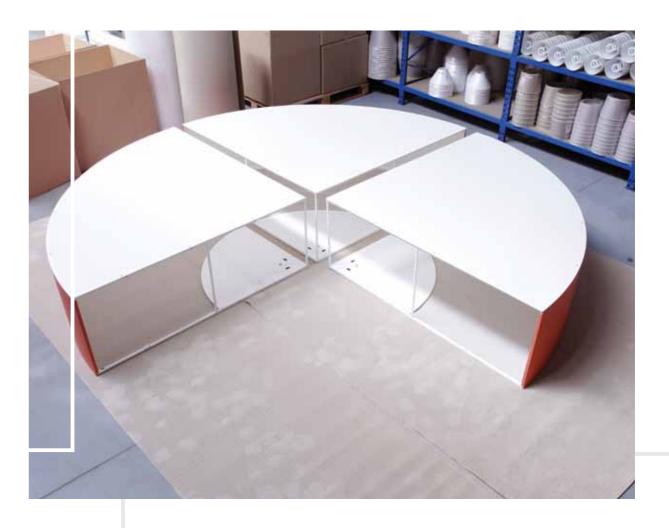

### **CASINOS POLAND ANDERSIA** POZNAŃ

The lampshade with impressive dimensions is composed of 3 segments independently mounted to the ceiling. The diameter of the largest one is nearly 250 centimeters! The biggest challenge was to perfectly match all the structural components and to enable easy replacement of lightbulbs (the bottom part of each segment is removable).