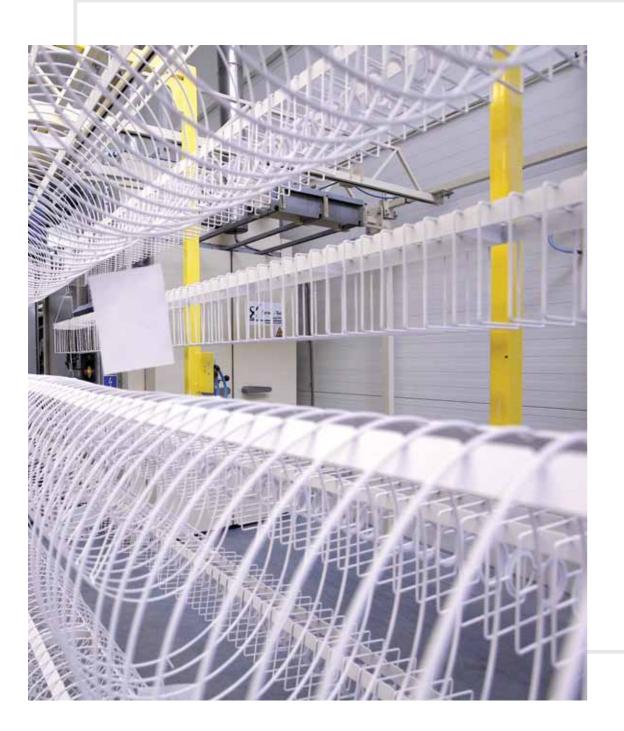

# WE USE THE MOST EFFECTIVE METHODS OF FRAME PAINTING

Finished frames are taken to the powder coating shop. First, they are placed in a furnace which burns off all leftover dirt on the wires. Next, the frames are painted in any color and cured in high temperature.