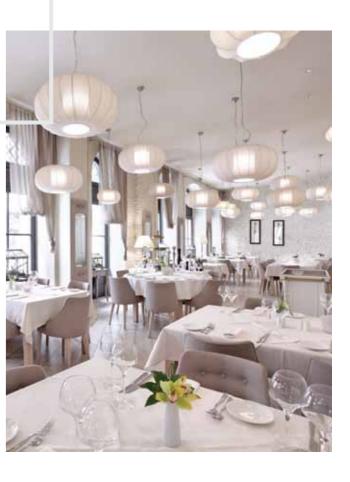

The original lamp design with different size and fitted with diffusers are a call back to the famous restaurant menu. It bathes the interior in silky lightness. The lampshade frames are steel covered with soft, stretchy fabric.