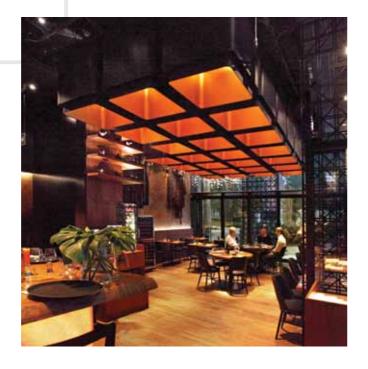

The original lamp design with different size and fitted with diffusers are a call back to the famous restaurant menu. It bathes the interior in silky lightness. The lampshade frames are steel covered with soft, stretchy fabric.