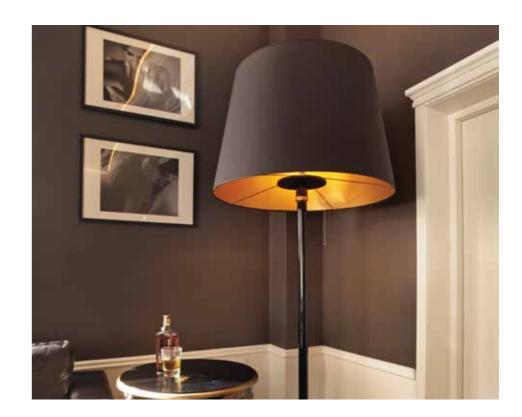

### LUXOR HOTEL LUBLIN

The classic shape of the lampshades helps to highlight the modern hotel interior design together with the elegant black and gold coloring. The golden color also helps to provide additional lighting to the reception desk foyer, whereas the black color dims the light to bring about the atmosphere of complete relaxation.