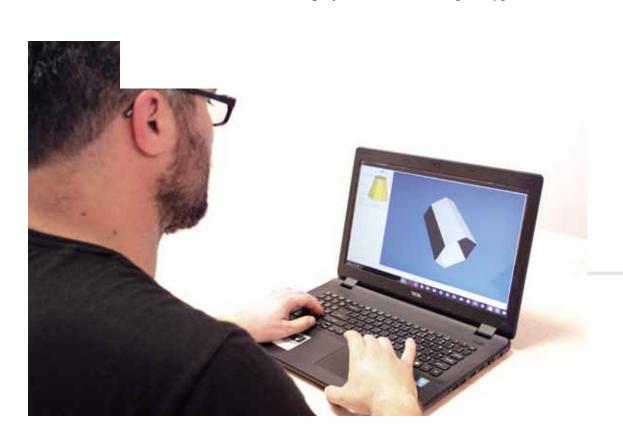

# OUR DESIGNS ARE TRANSFERRED INTO FUNCTIONAL 3D MESHES

We use 3D software to create the lampshade design matching the shape of its frame, dimensions and thickness. We choose the right finish and build the prototype.