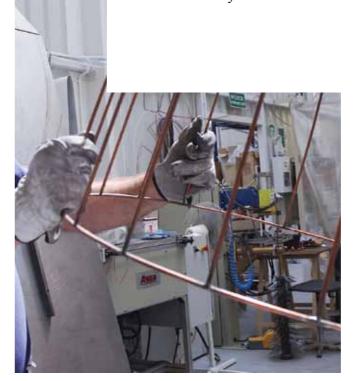

Lampshade frame wires are shaped, spot-joined and welded in our state-of-the-art machine park. Final polishing... and it's time for the first quality inspection. We check the height, shape, angles and welds to eliminate flawed items.