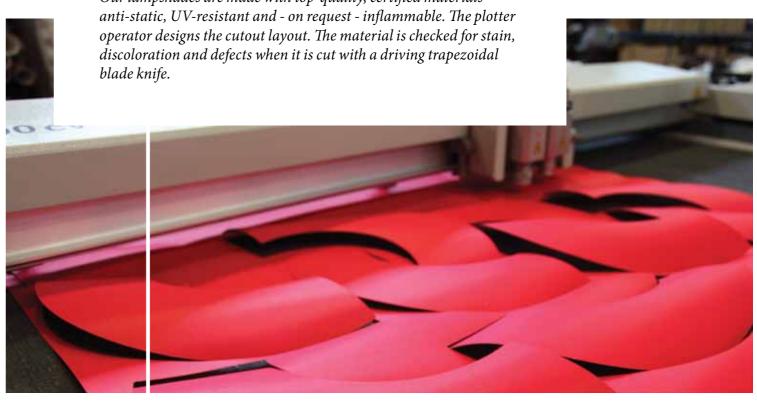

# EACH LAMPSHADE IS HAND-FINISHED, PAYING ATTENTION TO PRODUCT DURABILITY AND AESTHETICS

Lampshade cutout forms are glued or sewn, if the product is to keep its aesthetics under extreme climate conditions (high temperatures and humidity). Final appearance is of high importance to us, for this reason each model is finished with great reverence.