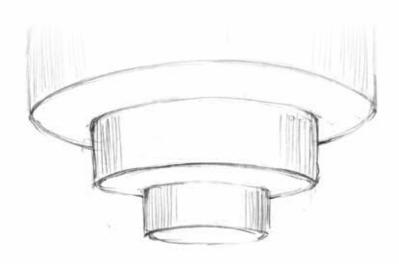

### **CASINOS POLAND ANDERSIA** POZNAŃ

The lampshade with impressive dimensions is composed of 3 segments independently mounted to the ceiling. The diameter of the largest one is nearly 250 centimeters! The biggest challenge was to perfectly match all the structural components and to enable easy replacement of lightbulbs (the bottom part of each segment is removable).