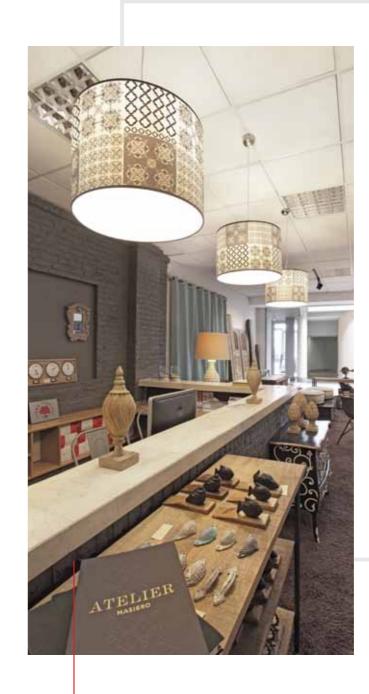

### **CASINOS POLAND ANDERSIA** POZNAŃ

The lampshade with impressive dimensions is composed of 3 segments independently mounted to the ceiling. The diameter of the largest one is nearly 250 centimeters! The biggest challenge was to perfectly match all the structural components and to enable easy replacement of lightbulbs (the bottom part of each segment is removable).