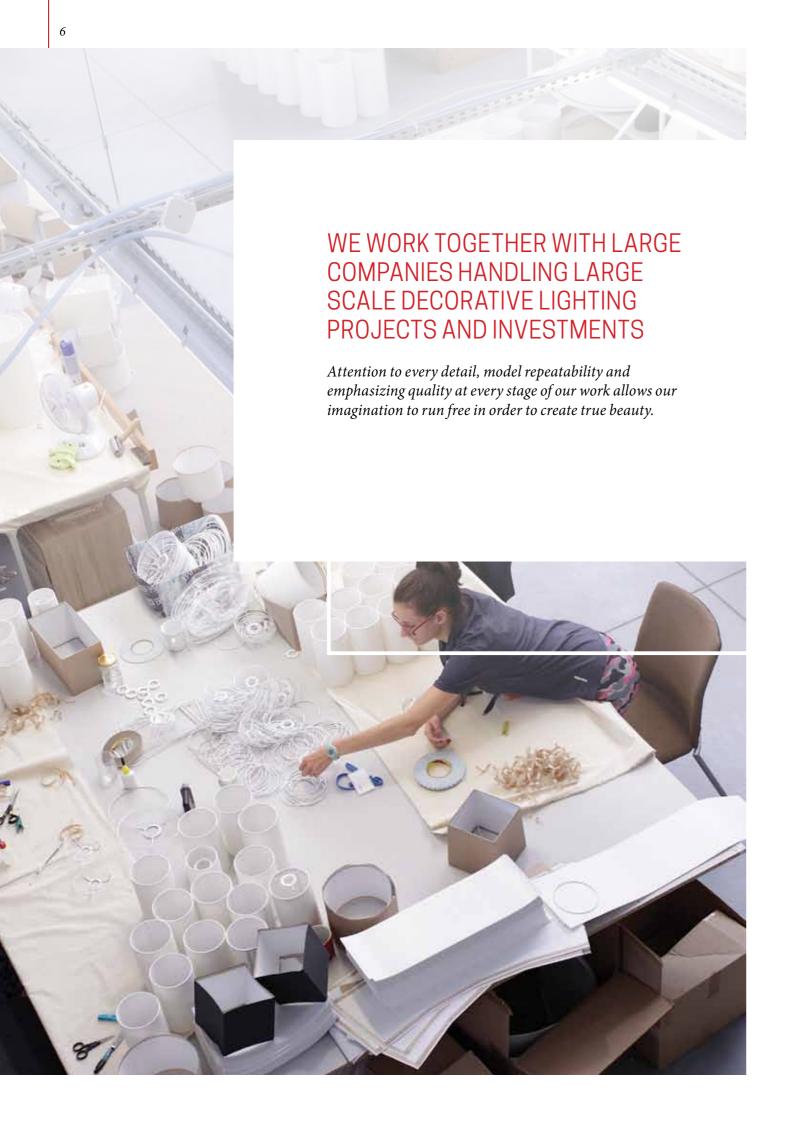

# OUR DESIGNS ARE TRANSFERRED INTO FUNCTIONAL 3D MESHES

We use 3D software to create the lampshade design matching the shape of its frame, dimensions and thickness. We choose the right finish and build the prototype.

Lampshade frame wires are shaped, spot-joined and welded in our state-of-the-art machine park. Final polishing... and it's time for the first quality inspection. We check the height, shape, angles and welds to eliminate flawed items.