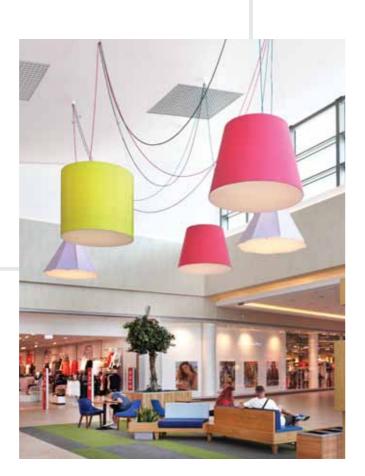

26

XXL sized installations in two gallery halls. Colorful lamps suspended on colorful braided cables, featuring removable bottoms secured with magnets to facilitate easy replacement of the light source..